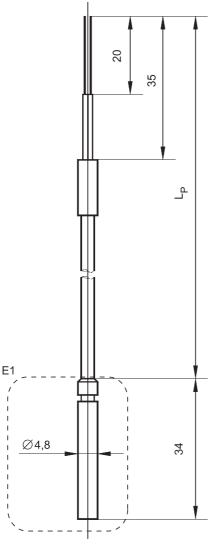

# **TECHNICAL DATA:**

1. Measuring range: Ni: -50 ... 120 [°C]

Pt: -50 ... 150 [°C]

- 2. Material of wetted parts: 304ss
- 3. Standard cable length / cable type:  $L_p=1000$  [mm] / zinc-plated copper wire 2x0.20 [mm²] within teflon isolation

#### **APPLICATION:**

The sensor is designed mainly for measuring the temperature of machines and devices elements like, i. e. bearings. Temperature can be used for measuring the temperature of loose solids, after being provided with an additional shield, also for measuring the temperature of liquids and gases.