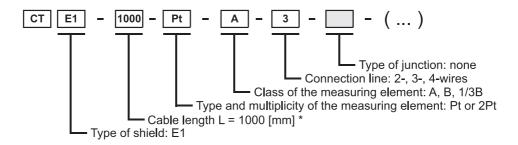

# TEMPERATURE SENSOR TYPE CT E1



# **TECHNICAL DATA:**

1. Measuring range: Ni: -50 ... 120 [°C]

Pt: -50 ... 150 [°C]

- 2. Material of wetted parts: 304ss
- 3. Standard cable length / cable type:  $L_p=1000$  [mm] / zinc-plated copper wire 2x0.20 [mm²] within teflon isolation

#### **APPLICATION:**

The sensor is designed mainly for measuring the temperature of machines and devices elements like, i. e. bearings. Temperature can be used for measuring the temperature of loose solids, after being provided with an additional shield, also for measuring the temperature of liquids and gases.

# **EXAMPLE OF ORDER:**



# **ADDITIONAL INFORMATION:**

1.\* Non-standard length of temperature sensors on demand.